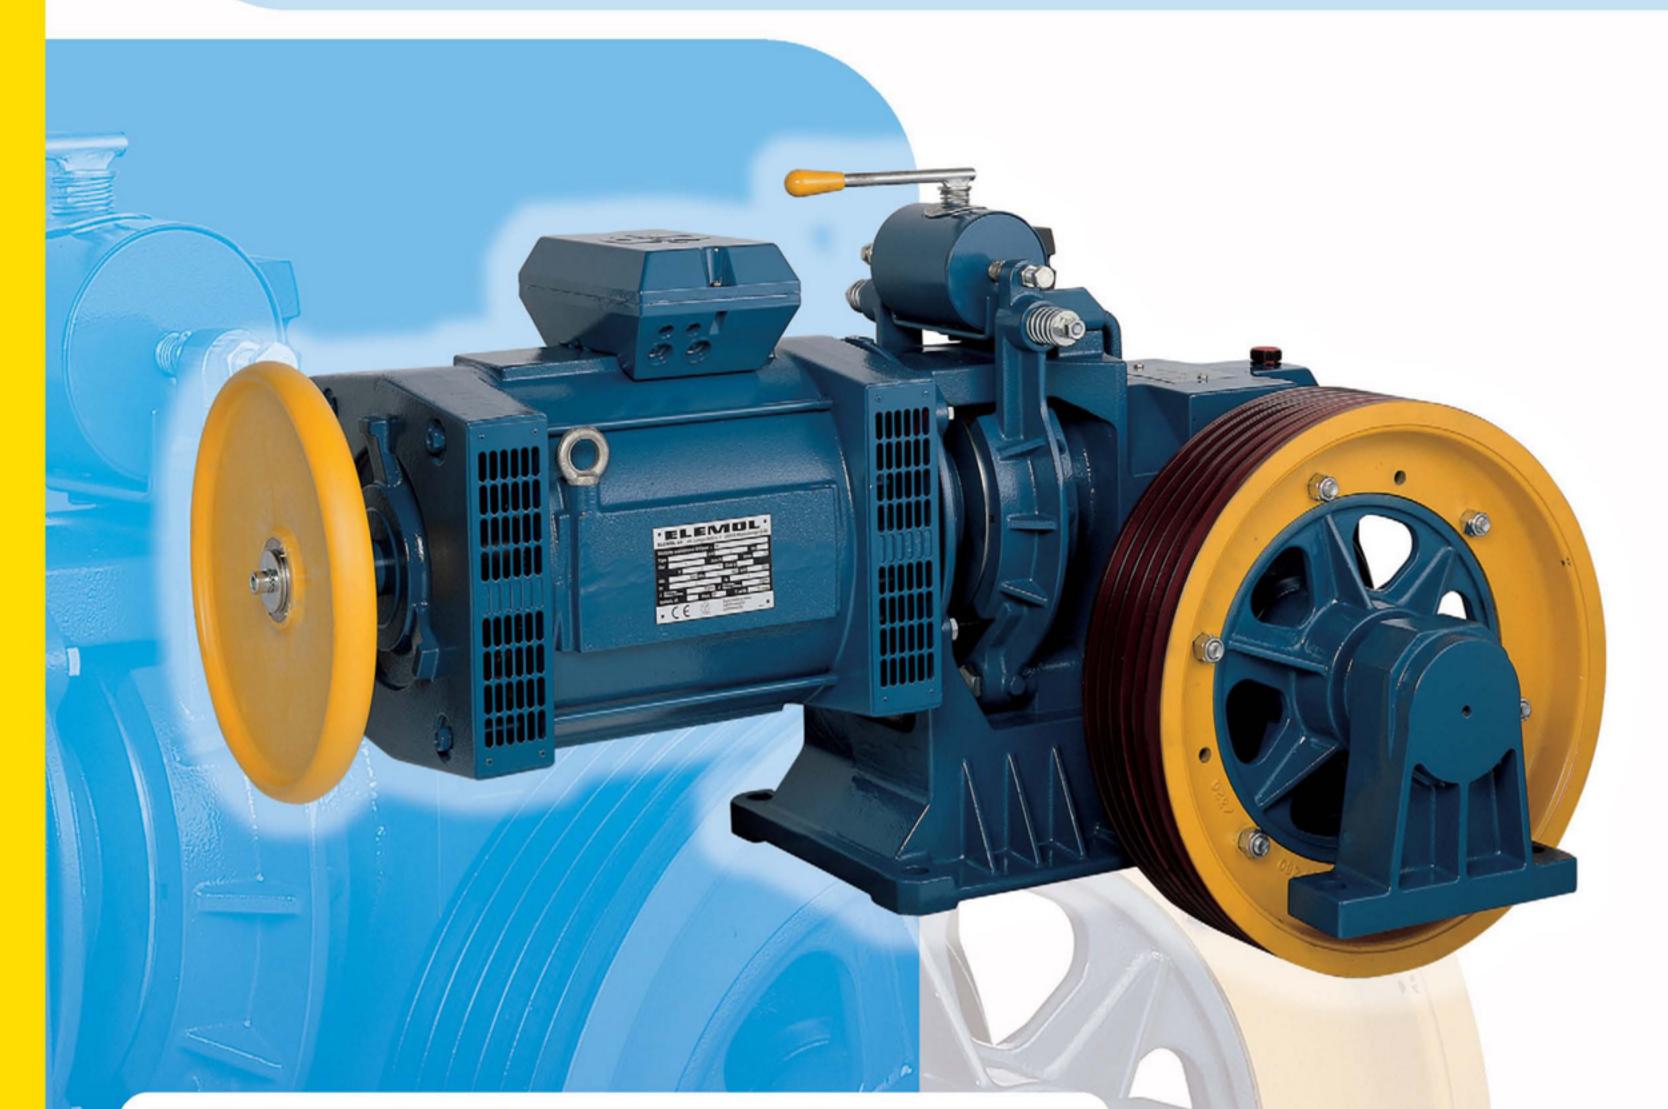

# ARGANI - GEARBOXES TREUILS - GETRIEBE

Carico statico
Static load
Charge statique
Statische Belastung

kg. 4000 max

Capacità olio Oil capacity Capacité huile Oelmenge

L. 4,5

Peso argano Gear weight Poids treuil Getriebegewicht

kg. 181

\* encoder o dinamo tachimetrica – tacho or encoder – dinamo or encodeur – Tacho oder Impulsgeber