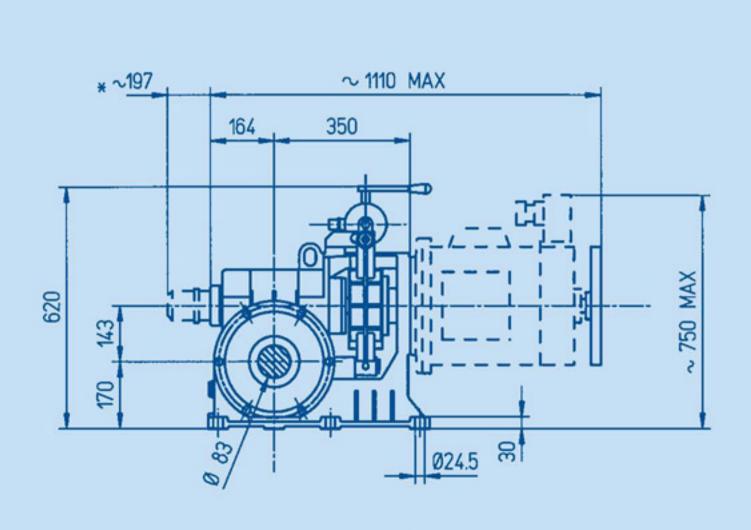

### M83 M85

Metodo di calcolo a pagina 43-44 Method of calculation on page 43-44 Méthode de calcul à la page 43-44 Berechnungsmethode auf Seite 43-44

2,04

2,11

2/41

2/41

2,22

2,3