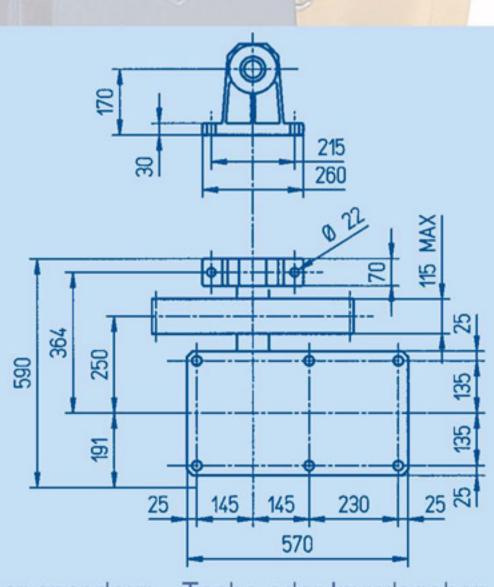

#### M83 M85

Metodo di calcolo a pagina 43-44 Method of calculation on page 43-44 Méthode de calcul à la page 43-44 Berechnungsmethode auf Seite 43-44