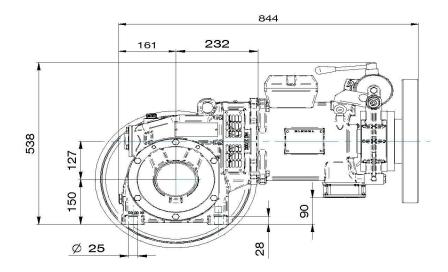

## **ARGANI - GEARBOX - TREUIL - GETRIEBE**

| M71S                                               |                                                    |                                                     |                                                    |
|----------------------------------------------------|----------------------------------------------------|-----------------------------------------------------|----------------------------------------------------|
| Dati generali                                      | General data                                       | Donnees Generales                                   | Hauptdaten                                         |
| Argano M71S                                        | Gearbox M71S                                       | Treuil M71S                                         | Getriebe M71S                                      |
| Carico Statico                                     | Static Load                                        | Charge Static                                       | Statische Belastung                                |
| 3200 kg. max.                                      | 3200 kg. max.                                      | 3200 kg. max.                                       | 3200 kg. max.                                      |
| Rapporti                                           | Ratios                                             | Rapports                                            | Übersetzung                                        |
| 1/75 1/60 1/55 1/46<br>1/37 2/71 2/55 2/37<br>3/47 | 1/75 1/60 1/55 1/46<br>1/37 2/71 2/55 2/37<br>3/47 | 11/75 1/60 1/55 1/46<br>1/37 2/71 2/55 2/37<br>3/47 | 1/75 1/60 1/55 1/46<br>1/37 2/71 2/55 2/37<br>3/47 |
| Capacità olio                                      | Oil capacity                                       | Capacite huile                                      | Oelmenge                                           |
| 2.8 L.                                             | 2.8 L.                                             | 2.8 L.                                              | 2.8 L.                                             |
| Peso argano senza<br>puleggia e volano             | Gear weight without sheave and fly-wheel           | Poids treuil sans<br>poulie et volant               | Getriebe Gewicht<br>ohne Treibscheibe und<br>Kranz |
| 195 kg.                                            | 195 kg.                                            | 195 kg.                                             | 195 kg.                                            |
| Momento di inerzia J                               | Moment of inertia J                                | Momente d'inertie J                                 | Massentragheits<br>Moment J                        |
| 0.06 kgm^2                                         | 0.06 kgm^2                                         | 0.06 kgm^2                                          | 0.06 kgm^2                                         |