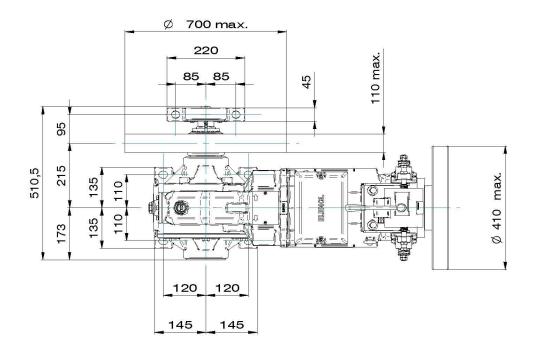

## **ARGANI - GEARBOX - TREUIL - GETRIEBE**

| M71S                                               |                                                    |                                                     |                                                    |
|----------------------------------------------------|----------------------------------------------------|-----------------------------------------------------|----------------------------------------------------|
| Dati generali                                      | General data                                       | Donnees Generales                                   | Hauptdaten                                         |
| Argano M71S                                        | Gearbox M71S                                       | Treuil M71S                                         | Getriebe M71S                                      |
| Carico Statico                                     | Static Load                                        | Charge Static                                       | Statische Belastung                                |
| 3200 kg. max.                                      | 3200 kg. max.                                      | 3200 kg. max.                                       | 3200 kg. max.                                      |
| Rapporti                                           | Ratios                                             | Rapports                                            | Übersetzung                                        |
| 1/75 1/60 1/55 1/46<br>1/37 2/71 2/55 2/37<br>3/47 | 1/75 1/60 1/55 1/46<br>1/37 2/71 2/55 2/37<br>3/47 | 11/75 1/60 1/55 1/46<br>1/37 2/71 2/55 2/37<br>3/47 | 1/75 1/60 1/55 1/46<br>1/37 2/71 2/55 2/37<br>3/47 |
| Capacità olio                                      | Oil capacity                                       | Capacite huile                                      | Oelmenge                                           |
| 2.8 L.                                             | 2.8 L.                                             | 2.8 L.                                              | 2.8 L.                                             |
| Peso argano senza<br>puleggia e volano             | Gear weight without sheave and fly-wheel           | Poids treuil sans<br>poulie et volant               | Getriebe Gewicht<br>ohne Treibscheibe und<br>Kranz |
| 195 kg.                                            | 195 kg.                                            | 195 kg.                                             | 195 kg.                                            |
| Momento di inerzia J                               | Moment of inertia J                                | Momente d'inertie J                                 | Massentragheits<br>Moment J                        |
| 0.06 kgm^2                                         | 0.06 kgm^2                                         | 0.06 kgm^2                                          | 0.06 kgm^2                                         |