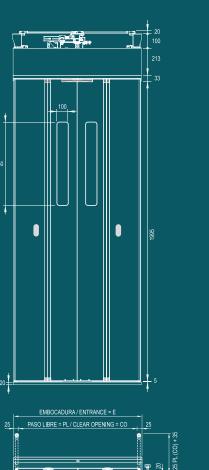

#### **PUERTAS CENTRALES**

4 hojas con pisadera enrasada de 70 mm.

### **CENTRE PARTING DOOR**

4 Panels with flush sill of 70 mm.

La nueva división se dedica en exclusiva al desarrollo y gestión de los proyectos de modernización, con una solución práctica, sencilla y económica para sus necesidades.