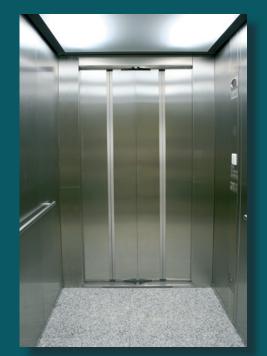

# PUERTAS PLEGABLES MODELO ECC

4 hojas con motor AC/DC

## FOLDING CAR DOOR ECC

4 Panels with AC/DC motor

Fermator tiene la solución: en huecos reducidos, en la sustitución de puertas manuales por automáticas o por puertas de cabina plegables, aprovechando si es necesario el marco existente.