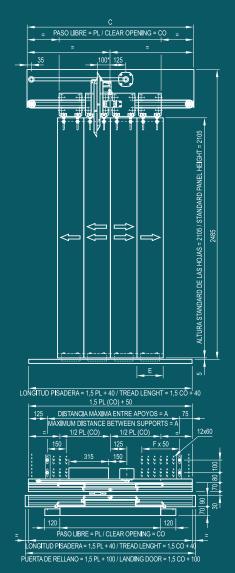

#### **PUERTAS CENTRALES**

4 hojas con pisadera enrasada de 70 mm.

### **CENTRE PARTING DOOR**

4 Panels with flush sill of 70 mm.

La nueva división se dedica en exclusiva al desarrollo y gestión de los proyectos de modernización, con una solución práctica, sencilla y económica para sus necesidades.