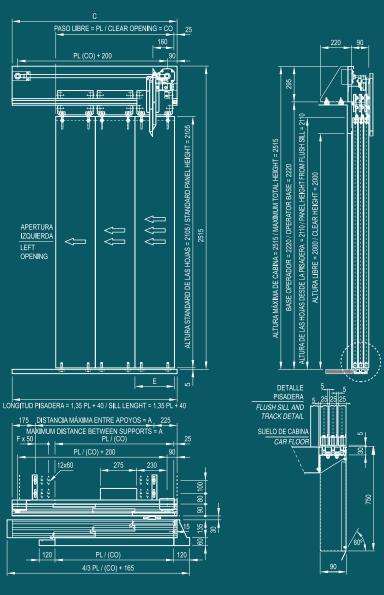

## **PUERTAS TELESCÓPICAS**

3 hojas con pisadera enrasada de 90 mm.

#### SIDE OPENING DOOR

3 Panels with flush sill of 90 mm.

Fermator hace realidad tus proyectos de Modernización, sea cual sea la vivienda, sea cual sea el espacio disponible para la instalación de puertas automáticas