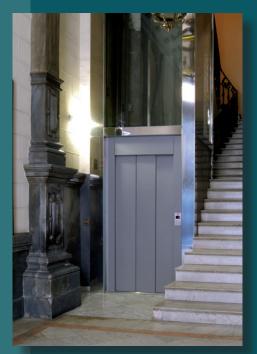

## **PUERTAS TELESCÓPICAS**

3 hojas con pisadera enrasada de 90 mm.

#### SIDE OPENING DOOR

3 Panels with flush sill of 90 mm.

Fermator hace realidad tus proyectos de Modernización, sea cual sea la vivienda, sea cual sea el espacio disponible para la instalación de puertas automáticas

Fermator satisfies your projects and modernisation schemes whatever the layout, whatever the available space for installation of automatic lift doors.