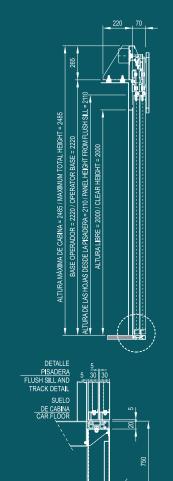

## **PUERTAS TELESCÓPICAS**

3 hojas con pisadera enrasada de 90 mm.

#### SIDE OPENING DOOR

3 Panels with flush sill of 90 mm.

Fermator hace realidad tus proyectos de Modernización, sea cual sea la vivienda, sea cual sea el espacio disponible para la instalación de puertas automáticas