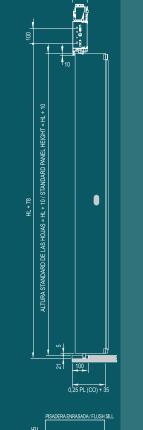

## **PUERTAS TELESCÓPICAS**

3 hojas con pisadera enrasada de 90 mm.

#### SIDE OPENING DOOR

3 Panels with flush sill of 90 mm.

Fermator hace realidad tus proyectos de Modernización, sea cual sea la vivienda, sea cual sea el espacio disponible para la instalación de puertas automáticas